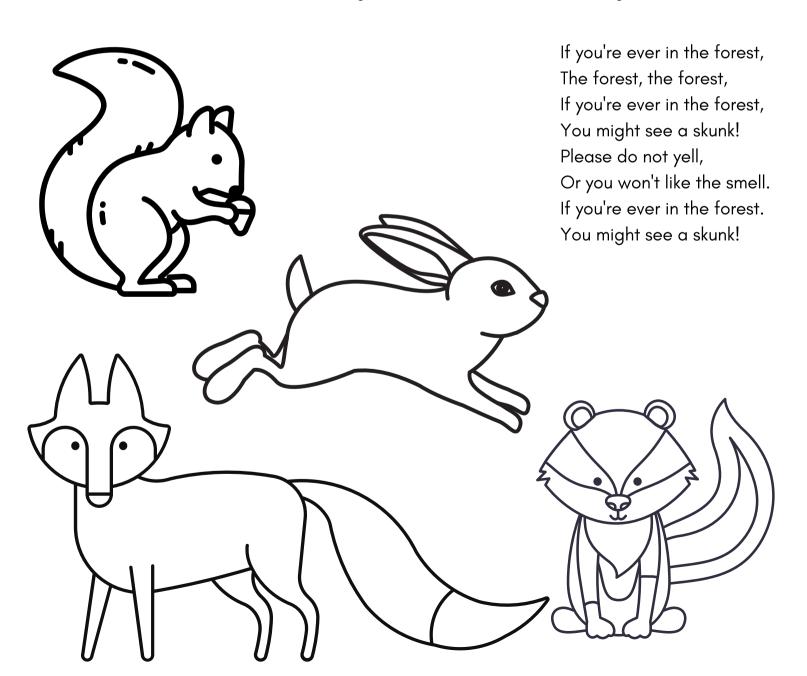

## In the Forest

Sung To: "Did You Ever See A Lassie"

If you're ever in the forest,
The forest, the forest,
If you're ever in the forest,
You might see a squirrel.
He scampers up trees,
As fast as can be.
If you're ever in the forest.
You might see a squirrel.

If you're ever in the forest,
The forest, the forest,
If you're ever in the forest,
You might see a rabbit.
She hops all around,
With big leaps and bounds.
If you're ever in the forest.
You might see a rabbit.

HANDLEY REGIONAL LIBRARY SYSTEM
WINCHESTER • FREDERICK CO. • CLARKE CO.

If you're ever in the forest,
The forest, the forest,
If you're ever in the forest,
You might see a fox.
She's crafty and quick,
And might play a trick.
If you're ever in the forest.
You might see a fox.